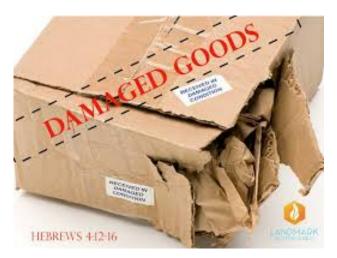

### **EXTERNAL CARGO DAMAGE REPORT**

AWB NO: 998-77777878

| General Information                       |                           |                                                                |                                                         |
|-------------------------------------------|---------------------------|----------------------------------------------------------------|---------------------------------------------------------|
| Reported by<br>castus                     | Reporting station<br>AMS  | Incident Date<br>2019-09-09                                    | <b>Incident Time</b><br>13:56                           |
| Airway Bill and Flight Information        |                           |                                                                |                                                         |
| <b>Airline</b><br>Yerevan Avia            | Movement<br>              | <b>Transport Type</b><br>flight                                | Number<br>7896                                          |
| <b>Master Airway Bill</b><br>998-77777878 | <b>Date</b><br>2019-09-09 | <b>Airport Of Origin</b><br>Amsterdam Airport Schiphol-<br>AMS | Airport Of Destination<br>Brussels National Airport-BRU |
| Shipment Information                      |                           |                                                                |                                                         |
| <b>Content Nature</b><br>adsfdgfh         | MAWB Total Pieces         | Actual Received Pieces                                         | Consignee Name                                          |
| Shipper Name                              | Issuing Agent             |                                                                |                                                         |
| Damage Information                        |                           |                                                                |                                                         |
| <b>Method Of Packing</b><br>Frame,        | Identification No         | Safety Threat<br>No                                            | Affected House AWB'S                                    |
| <b>Damage to Packing</b><br>Tape torn,    | Content Affected<br>No    | Items Missing                                                  | Condition Of Content                                    |
| Suspected of Pilferage                    | Affected Pcs              | Items Missing PCS                                              | Affected Weight                                         |
| Recuperation Requried                     | Recuperation Status       |                                                                |                                                         |

### **Classification Type**

-----

Minor - Small tears, dents or scratches to the outer packaging only

AWB NO: 998-77777878

## Damage Images

shutterstock.com • 192699476