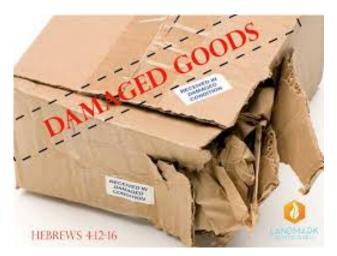

#### EXTERNAL CARGO DAMAGE REPORT

AWB NO: 998-66636363

| General Information                       |                           |                                                                |                                                         |
|-------------------------------------------|---------------------------|----------------------------------------------------------------|---------------------------------------------------------|
| Reported by<br>castus                     | Reporting station<br>AMS  | <b>Incident Date</b><br>2019-09-09                             | Incident Time<br>16:31                                  |
| Airway Bill and Flight Inf                | ormation                  |                                                                |                                                         |
| <b>Airline</b><br>Yerevan Avia            | Movement<br>              | <b>Transport Type</b><br>truck                                 | Number<br>                                              |
| <b>Master Airway Bill</b><br>998-66636363 | <b>Date</b><br>2019-09-09 | <b>Airport Of Origin</b><br>Amsterdam Airport Schiphol-<br>AMS | Airport Of Destination<br>Brussels National Airport-BRU |
| Shipment Information                      |                           |                                                                |                                                         |
| Content Nature<br>content                 | MAWB Total Pieces         | Actual Received Pieces                                         | Consignee Name                                          |
| Shipper Name                              | Issuing Agent             |                                                                |                                                         |
| Damage Information                        |                           |                                                                |                                                         |
| Method Of Packing                         | Identification No         | <b>Safety Threat</b><br>No                                     | Affected House AWB'S                                    |
| Damage to Packing<br>Shock watch,         | Content Affected<br>No    | Items Missing                                                  | Condition Of Content                                    |
| Suspected of Pilferage                    | Affected Pcs              | Items Missing PCS                                              | Affected Weight                                         |
| Recuperation Requried                     | Recuperation Status       |                                                                |                                                         |

### **Classification Type**

Minor - Small tears, dents or scratches to the outer packaging only