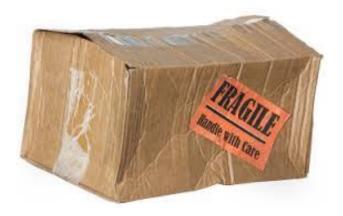

Damage to PackingContent AffectedItems MissingBroken, Crushed, TapeNoPossibly

sealed,Package taped

Items MissingCondition Of ContentPossiblyDented,Destroyed,Overheate

torn,Seal open

Suspected of PilferageAffected PcsAffected WeightItems Missing PCSNo53421232525426563

Recovery Requried Recovery Status
No Package corded, Package

## Risk classification

Affected Weight Calculated risk [ Based on Montreal Convention 19 SDR per Kilogram ]

12325254 -----

**Classification Type** 

Life Threat - Damage involving safety of life or property Inspection, Decontamination and verification is required.(e.g. chemical, biological, radioactive leakage or spillage)

no-reply@cclp.aero 1

## **EXTERNAL CARGO DAMAGE REPORT**

AWB NO: 021-71105859



# **Upload Pictures and Documents**

Damage Images



no-reply@cclp.aero 2