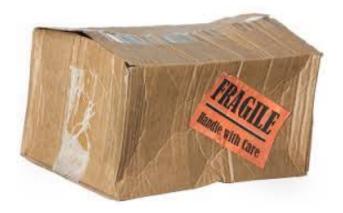

| <b>Recuperation Requried</b><br>No                                | <b>Recuperation Status</b> Package corded,Package sealed,Package taped |                                                                           |                                                          |

| RIC | $\epsilon$ | accı  | fication |
|-----|------------|-------|----------|
| Me  |            | W 331 | lication |

Affected Weight Calculated risk [ Based on Montreal Convention 19 SDR per Kilogram ]

....

**Classification Type** 

Life Threat - Damage involving safety of life or property Inspection, Decontamination and verification is required.(e.g. chemical, biological, radioactive leakage or spillage)

admin@cargoreport.aero

AWB NO: 021-254 8021247



## **Upload Pictures and Documents**

Damage Images



admin@cargoreport.aero 2