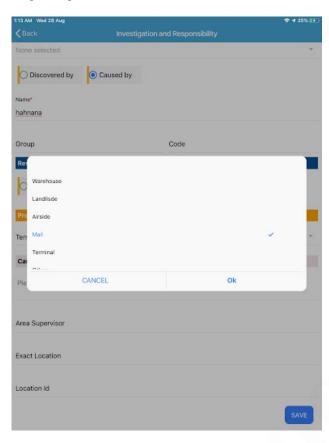

**Classification Type** 

spillage)

**Investigation and Responsibility** 

Damage DiscoveredWas the damageNameGroup-------discoveredbygirish--------

Responsibility Process Area Area Supervisor Exact Location

external ------

Locaton Id Cause Of Event

no-reply@cclp.aero 1