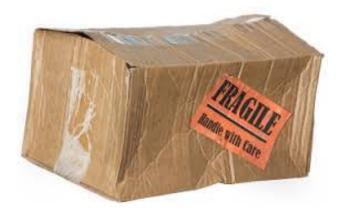

fected House AWB'S

ULD Vineeth no Vineeth

Damage to Packing Content Affected Items Missing Condition Of Content

torn no No Soiled

Suspected of Pilferage Affected Pcs Items Missing Pcs Affected Weight

no ------ ------ ------

Items Missing Kg Recuperation Required Recuperation Status Classification Type

No ----- Minor-Small tears,dents or scrathes to the outer

packaging only.

**Investigation and Responsibility** 

Damage Discovered Discoveres By Caused Internal Name Internal Group

During build-up casusedby Vineeth Vineeth

Internal Code Internal Responsibility Internal Area Area Supervisor

9874 internal Warehouse Vineeth

Exact LocationLocaton IdCause Of EventVineeth8547Vineeth

admin@cargoreport.aero 1

AWB NO: 057-021 2154



## **Upload Pictures and Documents**

Damage Images



admin@cargoreport.aero 2