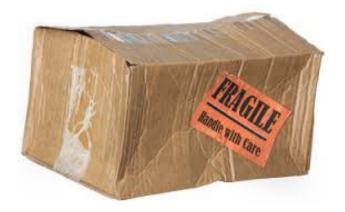

Bags,Carton box,Frame castus Yes castus

Damage to PackingContent AffectedItems MissingCondition Of ContentBroken,Crushed,TapeNoPossiblyDented,Destroyed,Overheate

torn, Seal open d

Suspected of Pilferage Affected Pcs Items Missing Pcs Affected Weight