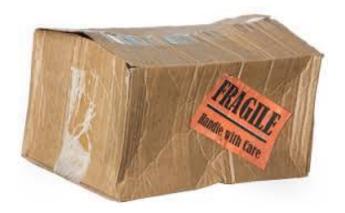

**Damage Information** 

Method Of Packing Identification No Safety Threat Affected House AWB'S

Bags,Carton box,Frame castus Yes castus

Damage to PackingContent AffectedItems MissingCondition Of ContentBroken,Crushed,TapeNoPossiblyDented,Destroyed,Overheate

torn,Seal open d

Suspected of Pilferage Affected Pcs Items Missing Pcs Affected Weight
No 5342 26563 -------

No 5342 26563 ------

 Items Missing Kg
 Recuperation Requried
 Recuperation Status
 Classification Type