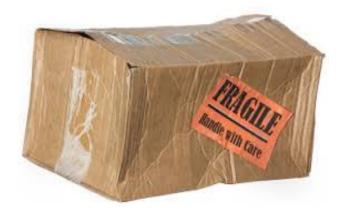

castus ------ castus

**Damage Information** 

Method Of Packing Identification No Safety Threat Affected House AWB'S

Bags,Carton box,Frame castus Yes castus

Damage to Packing Content Affected Items Missing Condition Of Content

Broken, Crushed, Tape No Possibly Dented, Destroyed, Overheate torn, Seal open d

Suspected of Pilferage Affected Pcs Items Missing Pcs Affected Weight

No 5342 26563 ------

Items Missing Kg Recuperation Required Recuperation Status Classification Type

## **Upload Pictures and Documents**

Damage Images

admin@cargoreport.aero 2