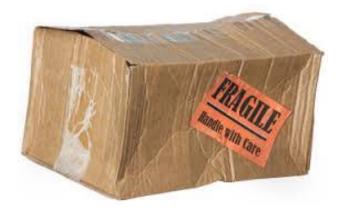

**Damage Information** 

Method Of Packing Identification No Safety Threat Affected House AWB'S

Bags,Carton box,Frame castus yes castus

Damage to PackingContent AffectedItems MissingCondition Of ContentBroken,Crushed,TapenopossiblyDented,Destroyed,Overheate

torn,Seal open d

Suspected of Pilferage Affected Pcs Items Missing Pcs Affected Weight 5342 26563 -------

no 5342 26563 ------

Items Missing KgRecuperation Requried<br/>noRecuperation StatusClassification Type-------<br/>sealed,Package tapedLife Threat - Damage<br/>involving safety of life or

## **Upload Pictures and Documents**

Damage Images

admin@cargoreport.aero 2